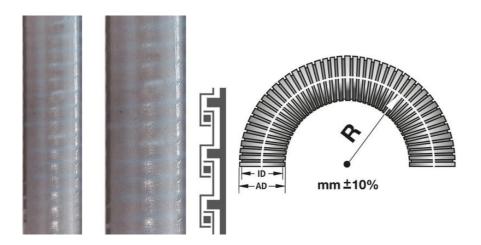

## **SPECIFICATIONS**

| Diameter                    | 3/8"    |
|-----------------------------|---------|
| Dimensional Inner           | 12,5 mm |
| Dimensional Outer           | 18 mm   |
| Pack size                   | 50 m    |
| Approvals                   | VDE     |
| Color                       | Grey    |
| Bending Radius -10% Static  | 145     |
| Bending Radius -10% Dynamic | 360     |
| Temperature range from      | -25 °C  |
|                             |         |

| Temperature range to | 90 °C |
|----------------------|-------|
| Weight / M           | 0,26  |